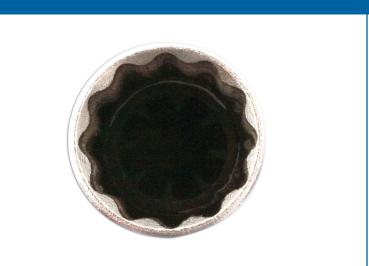

## Magnetic Spark Plug Socket 3/8"D 21mm

An extra long, thin walled 21mm spark plug socket with magnetic end for reliable spark plug removal and installation. The 250mm tool length is designed to reach deep plugs without the need for an extension bar and the slim diameter is ideal for accessing modern engines with limited plug clearance. This professional quality tool has a standard 3/8" square drive and a knurled end for finger grip tightening.

## **Additional Information**

- · Thin wall spark plug socket for use on modern engines with limited plug clearance. Extra long to access deep seated spark plugs.
- Size: 21mm Bi-Hex (12pt) x 3/8"D x 250mm long.
- Outside diameter: 27mm; inside depth: 71.8mm
- · Magnetic end holds the spark plug safely & securely, with the knurled end for finger grip tightening.
- Manufactured from chrome vanadium. Other sizes available, please see Laser Part Nos. 3681 (14mm)& 3682 (16mm).